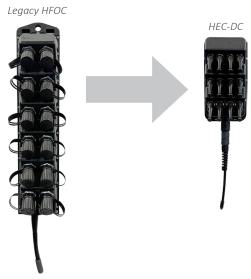

## **Applications Require Smaller Solutions**

Harsh environment applications are demanding more compact solutions. US Conec's HEC-DC connectors enable the reduction of wallboxes, enclosures and terminals by up to 50%, without reducing:

- Strength
- Ease-of-use
- Reliabilty
- Optical Performance

MTP®, MT Elite®, MTP Elite®, MXC®, PRIZM®, LightTurn®, PRIZM® MT, ELiMENT®, IBC™, Eliminator™, DirectConec™ and Fast-Track™ are trademarks or registered trademarks of US Conec Ltd.