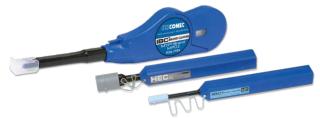

## **HEC Connector Solutions**

US Conec's HEC connector is a new, small form factor, hardened connector designed for termination of single-mode and multi-mode cables up to 6.5mm in diameter. The connector is available in SC, duplex LC, and MTP® versions and employs a simple, yet secure DirectConec™ push-pull boot design. This, combined with built-in blind mating features, makes the HEC the easiest hardened connector to install and remove in congested closures and challenging environments.

#### **Features:**

- Simple push-n-click installation no fumbling with threaded housings or bayonet mechanisms, no tools
- Connector removal is a simple 40° twist of the boot and pull easy, even with gloves on
- · Blind mating features protect ferrule from damage and contamination during installation & removal
- Novel mating technology and 19mm housing allow for tight connector spacing
- MTP® version utilizes proven 12F MT Elite® ferrules and are compatible with traditional MPO connectors
- LC version mates with industry standard duplex LC connectors
- UPC and APC SC versions are ideal for rapid FTTH deployment
- All versions compliant with GR-3120 & GR-3152 as well as IEC 61753-1 OP+ Category A, G, S
- Supports round cables from 3.0mm to 6.5mm as well as flat drop
- Withstands 100lbf/450N pull force

#### **HEC Support**

US Conec partners with industry leading vendors to develop the components and equipment necessary to enhance the installer and end user experience.

- IBC™ Brand cleaning tools
- Polishing equipment
- Test and inspection equipment
- Interferometry
- Aggregation solutions