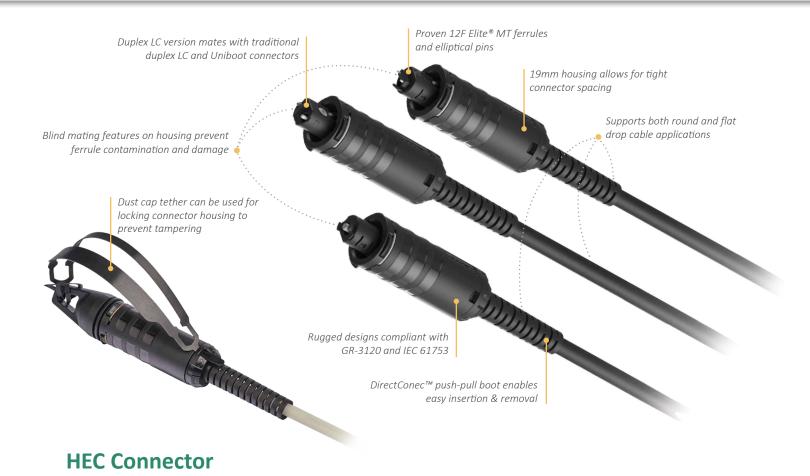

## **HEC Connector Solutions**

US Conec's HEC connector is a new, small form factor, hardened connector designed for termination of single-mode and multi-mode cables up to 6.5mm in diameter. The connector is available in SC, duplex LC, and MTP® versions and employs a simple, yet secure DirectConec™ push-pull boot design. This, combined with built-in blind mating features, makes the HEC the easiest hardened connector to install and remove in congested closures and challenging environments.

#### **Features:**

- Simple push-n-click installation no fumbling with threaded housings or bayonet mechanisms, no tools
- Connector removal is a simple 40° twist of the boot and pull easy, even with gloves on
- · Blind mating features protect ferrule from damage and contamination during installation & removal
- Novel mating technology and 19mm housing allow for tight connector spacing
- MTP® version utilizes proven 12F MT Elite® ferrules and are compatible with traditional MPO connectors
- LC version mates with industry standard duplex LC connectors
- UPC and APC SC versions are ideal for rapid FTTH deployment
- All versions compliant with GR-3120 & GR-3152 as well as IEC 61753-1 OP+ Category A, G, S
- Supports round cables from 3.0mm to 6.5mm as well as flat drop
- Withstands 100lbf/450N pull force