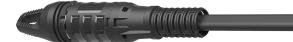

#### **HEC-DC Connector**

US Conec's HEC-DC connector is a new, small form factor, hardened connector designed for termination of singlemode and multi-mode round and flat drop cables. The connector is available in SC, duplex LC, and MTP® versions and employs a simple, yet secure DirectConec™ push-pull boot design. This, combined with built-in blind mating features, makes the HEC the easiest hardened connector to install and remove in congested closures and challenging environments.

#### **Features:**

- Simple push and click installation with no tools required
- Connector removal is a simple 40° twist of the boot and pull
- Blind mating features protect ferrule from damage and contamination during installation and removal
- Novel mating technology and 19mm housing allow for tight connector spacing
- MTP® connector version utilizes proven 12F MT Elite® ferrules and are compatible with traditional MPO connectors
- LC connector version mates with industry standard duplex LC connectors
- UPC and APC SC versions available
- All versions compliant with GR-3120 and GR-3152 as well as IEC 61753-1 OP+ Category A, G, S
- Supports 4.0mm to 6.5mm round cables and flat drop
- Withstands 100lbf/450N pull force