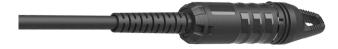

#### **HEC-DC Connector**

US Conec's HEC-DC connector is a new, small form factor, hardened connector designed for termination of singlemode and multi-mode round and flat drop cables. The connector is available in SC, duplex LC, and MTP® versions and employs a simple, yet secure DirectConec™ push-pull boot design. This, combined with built-in blind mating features, makes the HEC the easiest hardened connector to install and remove in congested closures and challenging environments.

#### **Features:**

- Simple push and click installation with no tools required
- Connector removal is a simple 40° twist of the boot and pull
- Blind mating features protect ferrule from damage and contamination during installation and removal
- Novel mating technology and 19mm housing allow for tight connector spacing
- MTP® connector version utilizes proven 12F MT Elite® ferrules and are compatible with traditional MPO connectors
- LC connector version mates with industry standard duplex LC connectors
- UPC and APC SC versions available
- All versions compliant with GR-3120 and GR-3152 as well as IEC 61753-1 OP+ Category A, G, S
- Supports 4.0mm to 6.5mm round cables and flat drop
- Withstands 100lbf/450N pull force