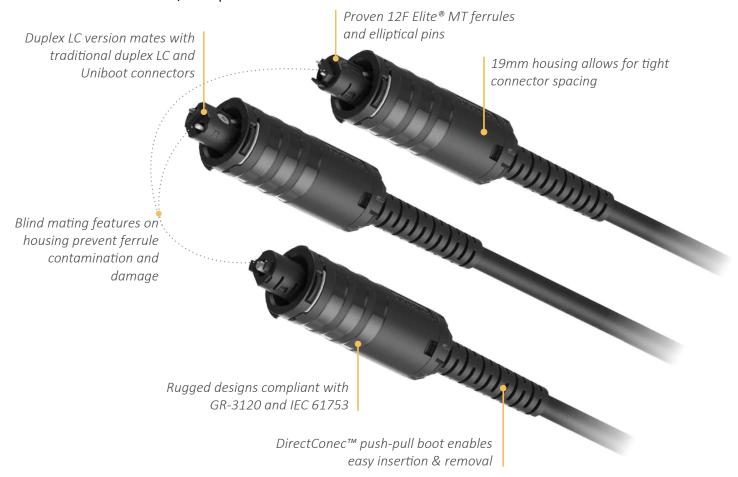

#### **HEC-DC Connector**

US Conec's HEC-DC connector is a new, small form factor, hardened connector designed for termination of singlemode and multi-mode round and flat drop cables. The connector is available in SC, duplex LC, and MTP® versions and employs a simple, yet secure DirectConec™ push-pull boot design. This, combined with built-in blind mating features, makes the HEC the easiest hardened connector to install and remove in congested closures and challenging environments.

#### **Features:**

- Simple push and click installation with no tools required
- Connector removal is a simple 40° twist of the boot and pull
- Blind mating features protect ferrule from damage and contamination during installation and removal
- Novel mating technology and 19mm housing allow for tight connector spacing
- MTP® connector version utilizes proven 12F MT Elite® ferrules and are compatible with traditional MPO connectors
- LC connector version mates with industry standard duplex LC connectors
- UPC and APC SC versions available
- All versions compliant with GR-3120 and GR-3152 as well as IEC 61753-1 OP+ Category A, G, S
- Supports 4.0mm to 6.5mm round cables and flat drop
- Withstands 100lbf/450N pull force