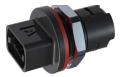

## **HEC-DC Adapter Options**

US Conec offers both bulkhead and inline adapters for the HEC-DC connector line. Bulkhead adapters allow the HEC-DC to be mated with traditional SC, duplex LC, and MPO connectors. Inline adapters allow HEC-DCs to be mated in series.

HEC Bulkhead Adapter, SC

HEC Bulkhead Adapter, LC

HEC Bulkhead Adapter, MTP®

HEC Inline Adapter, SC

HEC Inline Adapter, LC

HEC Inline Adapter, MTP®