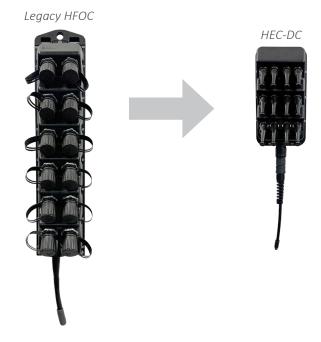

## **HEC-DC Enables Smaller Solutions**

Harsh environment applications are demanding more compact solutions. US Conec's HEC-DC connectors enable the reduction in the size of wallboxes, enclosures and terminals by up to fifty percent, without reducing:

- Strength
- Ease-of-use
- Reliabilty
- Optical Performance